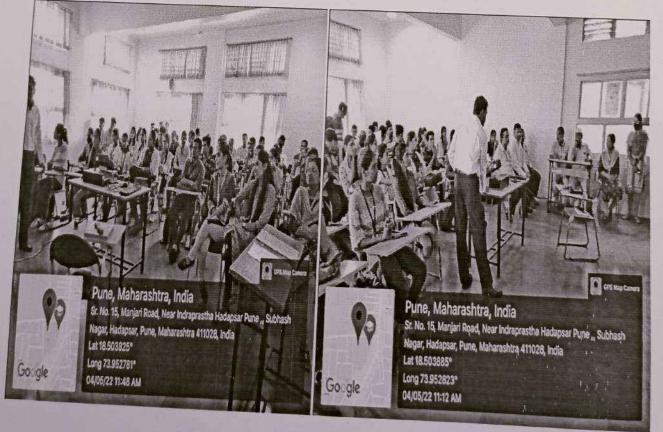

## 2.2.1 - The institution assesses the learning levels of the students and organizes special Programmes for advanced learners and slow learners

PDEA's Annasaheb Magar Mahavidyalaya Hadapsar Pune - 411028.

# **Slow learners**

पुणे जिल्हा शिक्षण मंडळाचे, अण्णासाहेेब मगर महाविद्यालय <sup>हडपसर, पुणे – ४११०२८</sup> वाणिज्य विभाग आणि संशोधन केंद्र रेमेडीयल कोर्स सूचना

दिनांक: १५/०१२/२०२१

प्रथम वर्षे वाणिज्य मधील सर्व विद्यार्थ्यांना सूचित करण्यात येते की, दिनांक २२ डिसेंबर २०२१ रोजी डायग्नोस्टीक टेस्टचे आयोजन करण्यात आलेले आहे. तरी सर्व विद्यार्थ्यांनी यामध्ये सहभाग नोंदवावा. या डायग्नोस्टीक टेस्ट नंतर जे विद्यार्थी अनुर्तीर्ण होतील अशा विद्यार्थ्यांना मार्गदर्शन करण्यासाठी रेमेडीयल कोर्सचे आयोजन करण्यात येणार आहे. यामध्ये