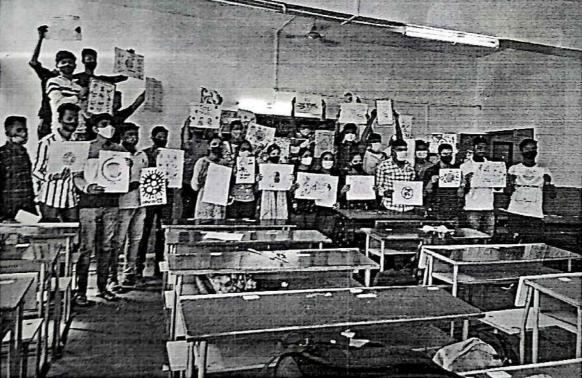

## 2.2.1 - The institution assesses the learning levels of the students and organizes special Programmes for advanced learners and slow learners

PDEA's Annasaheb Magar Mahavidyalaya Hadapsar Pune - 411028.

# **Slow learners**

पुणे जिल्हा शिक्षण मंडळाचे, अण्णासाहेेब मगर महाविद्यालय <sup>हडपसर, पुणे – ४११०२८</sup> वाणिज्य विभाग आणि संशोधन केंद्र रेमेडीयल कोर्स सूचना

दिनांक: १५/०१२/२०२१

प्रथम वर्षे वाणिज्य मधील सर्व विद्यार्थ्यांना सूचित करण्यात येते की, दिनांक २२ डिसेंबर २०२१ रोजी डायग्नोस्टीक टेस्टचे आयोजन करण्यात आलेले आहे. तरी सर्व विद्यार्थ्यांनी यामध्ये सहभाग नोंदवावा. या डायग्नोस्टीक टेस्ट नंतर जे विद्यार्थी अनुर्तीर्ण होतील अशा विद्यार्थ्यांना मार्गदर्शन करण्यासाठी रेमेडीयल कोर्सचे आयोजन करण्यात येणार आहे. यामध्ये