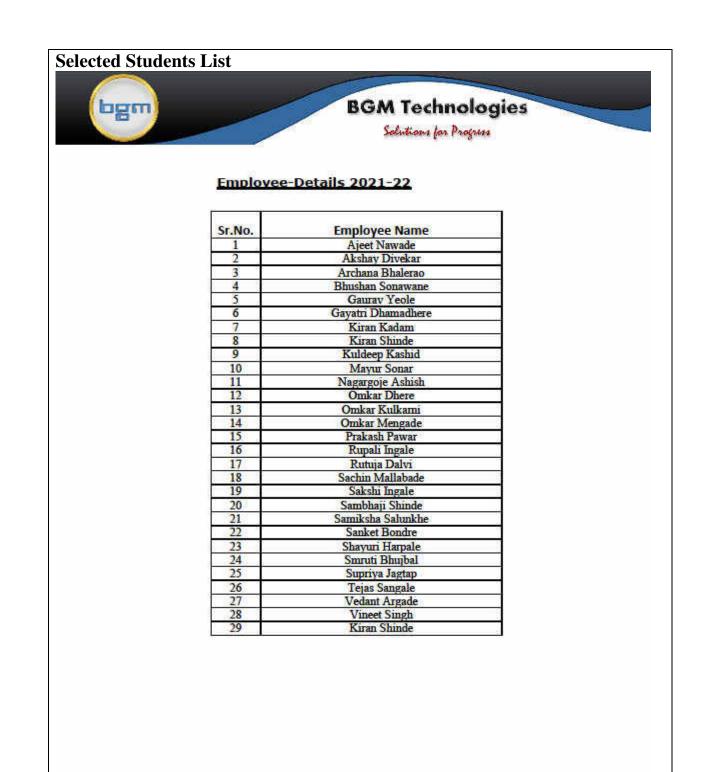

ts on latest technologies and then give Live project. Company choses smart and active students for Team Leader position.

Recruitment Process:

- 1. Company Introduction
- 2. Written Test of 45 min
- 3. Interviews conducted for Shortlisted candidates.
- 4. HR Interview.

Total 29 students were selected in BGM Technologies Pvt. Ltd. Students work for company after college Hours. Students has to work for 2Hr per day. The activities are recorded time to time in company.

The experience latter are given students at the end of academic year

Head



Co-ordinator IQAC Committee Annasaheb Magar Mahavidyalaya, Hadapsar, Pune-28.



Department of Computer Science, Annasaheb Maga Mahavidyalaya Hadapsar, Pune-411 028

ce Principal

VICE PRINCIPAL Annasaheb Magar Mahavidyalaya Hadapsar, Pune-411028.



#### Sample Experience Letter



## Experience Letter Distribution









502900 2012 AM

Ì

coordination feature device. Coordin 1765-9

A. \*0/6/000

पुणे जिल्हा शिक्षण मंडळ अण्णासाहेब मगर महाविद्यालय हडपसर ,पुणे -28 हिंदी विभाग तिथि - 6 जुलाई 2022

प्रति ,

हिंदी विभाग

सा.फु.पुणे विश्वविद्यालय

पुणे - 07

विषय - शैक्षणिक अध्ययन श्रमण हेतु

महोदय ,

आपसे सविनय प्रार्थना है कि हमारे महाविद्यालय के टी.वाय.बी.ए.के विद्यार्थियों के लिए ज्ञानवृद्धि हेतु हिंदी विभाग की गतिविधियों से परिचित कराना चाहते है । दि.6 जुलाई 2022 को कार्यालिन समय में आना चाहते है । अत: आशा करते है की आप हमारे अनुरोध पर विचार करेंगे ।

कही विगा

501

धन्यवाद !

आपका भवदीय

PRINCIPAL Annasaheb Magar Mahavidyalaya Hadapsar, Pune-411028.

Nead

Department of Hindi Annasaheb Magar Mahavidyalaya Hadapsar, Pune - 411028