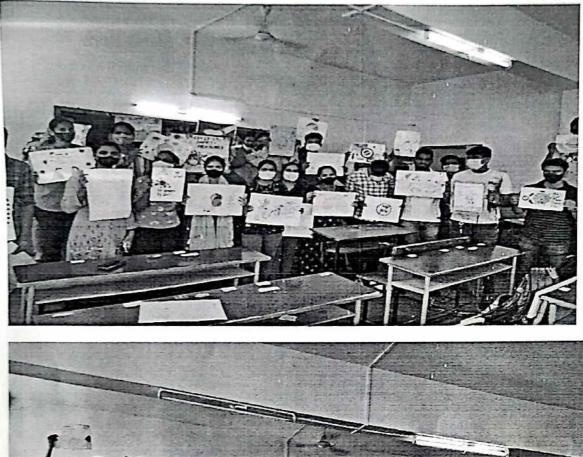

## 2.2.1 - The institution assesses the learning levels of the students and organizes special Programmes for advanced learners and slow learners

PDEA's Annasaheb Magar Mahavidyalaya Hadapsar Pune - 411028.

# **Slow learners**

पुणे जिल्हा शिक्षण मंडळाचे, अण्णासाहेेब मगर महाविद्यालय <sup>हडपसर, पुणे – ४११०२८</sup> वाणिज्य विभाग आणि संशोधन केंद्र रेमेडीयल कोर्स सूचना

दिनांक: १५/०१२/२०२१

प्रथम वर्षे वाणिज्य मधील सर्व विद्यार्थ्यांना सूचित करण्यात येते की, दिनांक २२ डिसेंबर २०२१ रोजी डायग्नोस्टीक टेस्टचे आयोजन करण्यात आलेले आहे. तरी सर्व विद्यार्थ्यांनी यामध्ये सहभाग नोंदवावा. या डायग्नोस्टीक टेस्ट नंतर जे विद्यार्थी अनुर्तीर्ण होतील अशा विद्यार्थ्यांना मार्गदर्शन करण्यासाठी रेमेडीयल कोर्सचे आयोजन करण्यात येणार आहे. यामध्ये