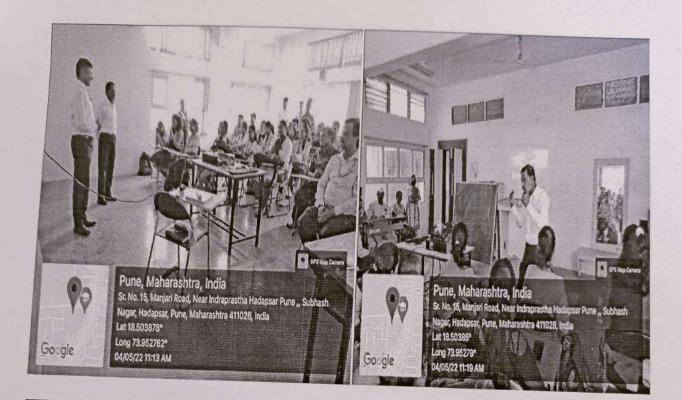

## 2.2.1 - The institution assesses the learning levels of the students and organizes special Programmes for advanced learners and slow learners

PDEA's Annasaheb Magar Mahavidyalaya Hadapsar Pune - 411028.

# **Slow learners**

पुणे जिल्हा शिक्षण मंडळाचे, अण्णासाहेेब मगर महाविद्यालय <sup>हडपसर, पुणे – ४११०२८</sup> वाणिज्य विभाग आणि संशोधन केंद्र रेमेडीयल कोर्स सूचना

दिनांक: १५/०१२/२०२१

प्रथम वर्षे वाणिज्य मधील सर्व विद्यार्थ्यांना सूचित करण्यात येते की, दिनांक २२ डिसेंबर २०२१ रोजी डायग्नोस्टीक टेस्टचे आयोजन करण्यात आलेले आहे. तरी सर्व विद्यार्थ्यांनी यामध्ये सहभाग नोंदवावा. या डायग्नोस्टीक टेस्ट नंतर जे विद्यार्थी अनुर्तीर्ण होतील अशा विद्यार्थ्यांना मार्गदर्शन करण्यासाठी रेमेडीयल कोर्सचे आयोजन करण्यात येणार आहे. यामध्ये